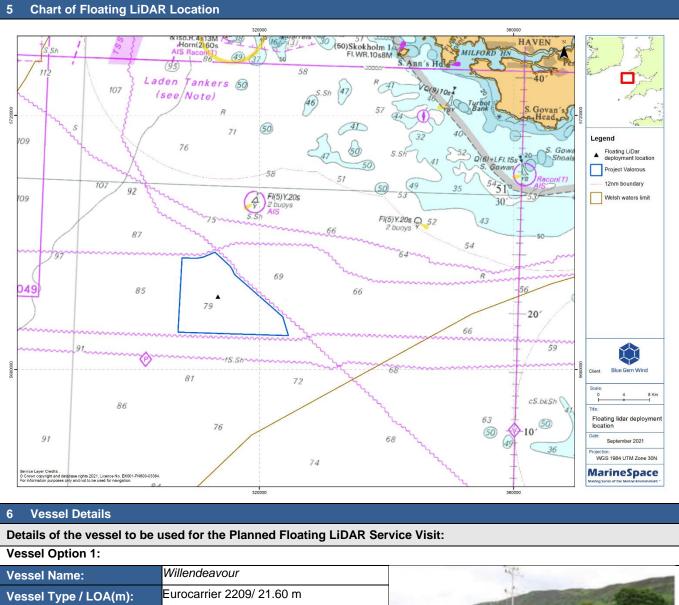

## **Project Valorous Floating Offshore Wind Farm Notice to Mariners NtM Number** Valorous/001 v13.0 Date of Issue 07/12/2022 **Planned Activity** Floating LiDAR Equipment Planned Service Visit Floating LiDAR Equipment Planned Service Visit Scheduled servicing of the Floating LiDAR equipment is expected to begin on 08 December 2022, it will be carried out by the Willendeavour vessel and is expected to take approximately 1 day. This is weather dependent and could be extended until the 15 December 2022. The servicing operations of the Floating LiDAR equipment will adopt one of two approaches: (1) The Floating LiDAR equipment will be fully serviced offshore (preferred option); or (2) The Floating LiDAR equipment (including mooring and clump weight) will be brought ashore for service works. A further Notice to Mariners will be issued to confirm completion of the Floating LiDAR equipment planned service works. **Floating LiDAR** Yellow in colour Yellow 'X' shaped topmark FI (5) Y 20s light (5nm range) Flash rate not exceeding 30 per minute. MMSI Number: 992351335 Geographic Co-ordinates (UTM 30 / WGS 84) **Floating LiDAR Location** 005°40'42.85" W **Degrees Minutes Seconds** 51°20'38.44" N 005° 40.714' W **Degrees Decimal Minutes** 51° 20.641' N Outline programme of work Floating LiDAR Planned Service Visit Estimated Start Date: 08 December 2022 Estimated End Date: 15 December 2022 Floating LiDAR Operational period Start: May 2022 End: May 2023 This date is subject to weather permitting, and therefore there may be the potential for an extension to the work duration. Safe Clearances, Navigation Safety Features and Safety Notes for Mariners

All vessels are requested to maintain a safe distance (100m) from the Floating LiDAR at all times.

| Document title              | Date       | Author | Reviewed By | Status | Dage 1 of 2               |               |
|-----------------------------|------------|--------|-------------|--------|---------------------------|---------------|
| Blue Gem Wind NtM/001 v13.0 | 07-12-2022 | BGW    | OWC         | FINAL  | Page <b>1</b> of <b>2</b> | Blue Gem Wind |